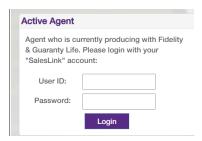

### **Active Agents**

### **Step 1: Login under the Active Agent section (see below)**