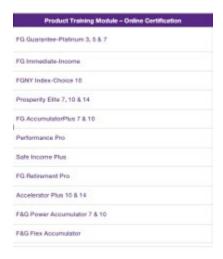

## **Step 5 – Select desired Product Training (see below)**

#### My Courses

Please select from the following courses:

| Product Training Module - Online Certification | Product Type                 | Date Taken | Download Product Training *               |
|------------------------------------------------|------------------------------|------------|-------------------------------------------|
| FG Guarantee-Platinum 3, 5 & 7                 | Fixed Traditional<br>Annuity |            | <u> </u>                                  |
| FG Immediate-Income                            | Immediate Annuity            |            |                                           |
| FGNY Index-Choice 10                           | Fixed Indexed Annuity        | ***        | R. C. |
| Prosperity Elite 7, 10 & 14                    | Fixed Indexed Annuity        |            | E.                                        |
| FG AccumulatorPlus 7 & 10                      | Fixed Indexed Annuity        |            | E.                                        |
| Performance Pro                                | Fixed Indexed Annuity        |            |                                           |
| Safe Income Plus                               | Fixed Indexed Annuity        |            |                                           |
| FG Retirement Pro                              | Fixed Indexed Annuity        |            |                                           |
| Accelerator Plus 10 & 14                       | Fixed Indexed Annuity        |            |                                           |
| F&G Power Accumulator 7 & 10                   | Fixed Indexed Annuity        |            |                                           |
| F&G Flex Accumulator                           | Fixed Indexed Annuity        |            |                                           |