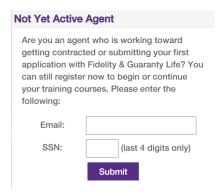

#### **New - Not Yet Active Agent**

**Create Account in the Not Yet Active Agent (see below)** 

Step 1 – enter email address

Step 2 – enter last 4 of SSN

Step 3 – click submit